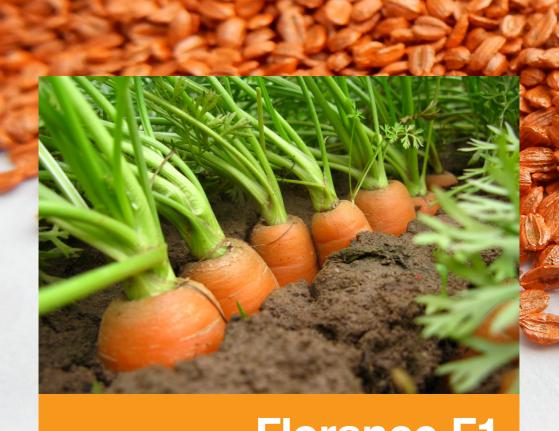

## **Characteristics**

- Nice color and very smooth carrots
- Nice leaf inplant
- Medium green foliage