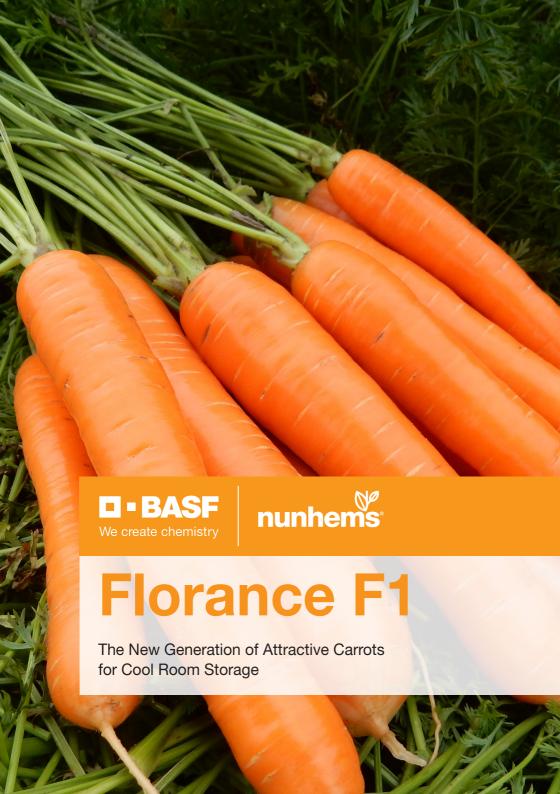

# Florance F1

## **Characteristics**

- Nice color and very smooth carrots
- Nice leaf inplant
- Medium green foliage