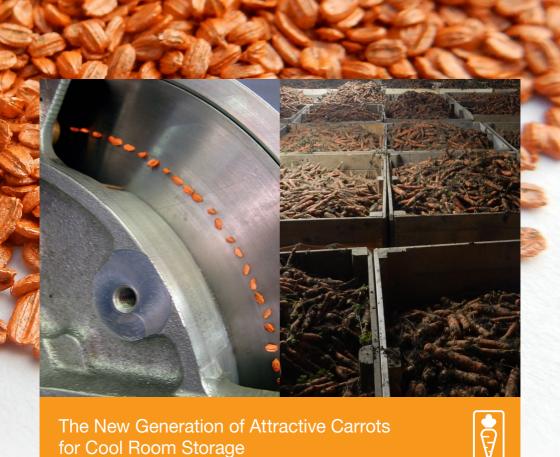

# **Description of the seeds**

- Medium heavy seeds
- High natural germination power

# Pay attention to the natural high germination of the seeds

Take your time.

Adjust your sowing machine to the germination rates in order to reach your desired densities in the fields.