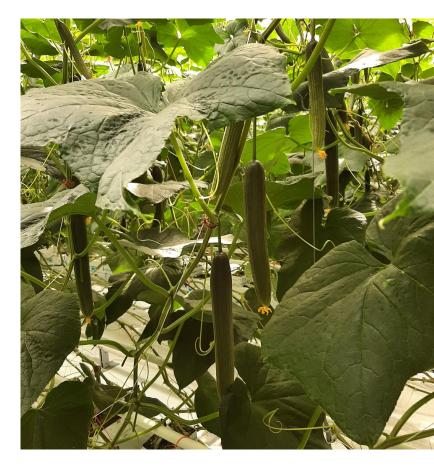

### **Growing Concept**

- Hi Score is an open plant type, which is very selective. It has a fast growing out period and higher fruit weight than the standard.
- Good yield with best protection against CGMMV and Px!
- Picking flowers is recommended.